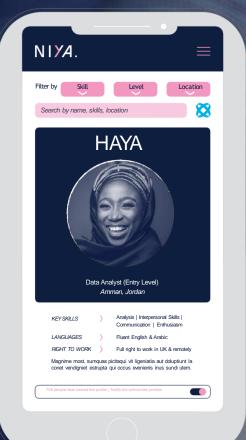

#### ASSESSMENTS

Niya candidates go through a series of technical and business skills assessments

#### > PROFILE CURATION

The platform curates their profile, which will be published to our network of employers

#### > AI MATCHING

Our marketplace platform uses AI to identify high matches with our clients' job openings

#### **JOB PROCUREMENT**

Our clients offer flexible job opportunities including contracting or permanent, remote or on site, and full time or part time roles

For every candidate successfully placed through our platform, the referring partner organization receives a £200 donation