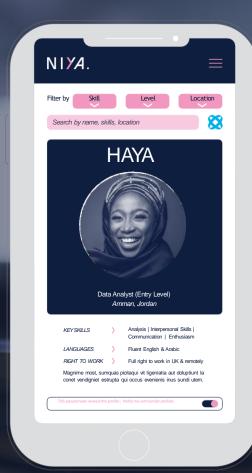

#### > PROFILE CURATION

The platform curates their profile, which will be published to our network of employers