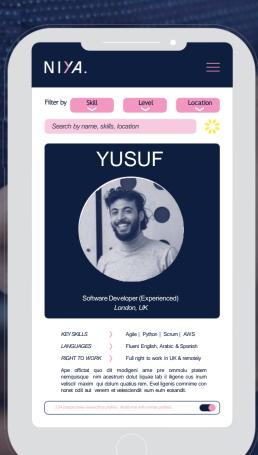

#### ASSESSMENTS

Niya candidates go through a series of technical and business skills assessments

#### > PROFILE CURATION

The platform curates their profile, which will be published to our network of employers

#### > AI MATCHING

Our marketplace platform uses AI to identify high matches with our clients' job openings

#### **JOB PROCUREMENT**

Our clients offer flexible job opportunities including contracting or permanent, remote or on site, and full time or part time roles

For every candidate successfully placed through our platform, the referring partner organization receives a £200 donation